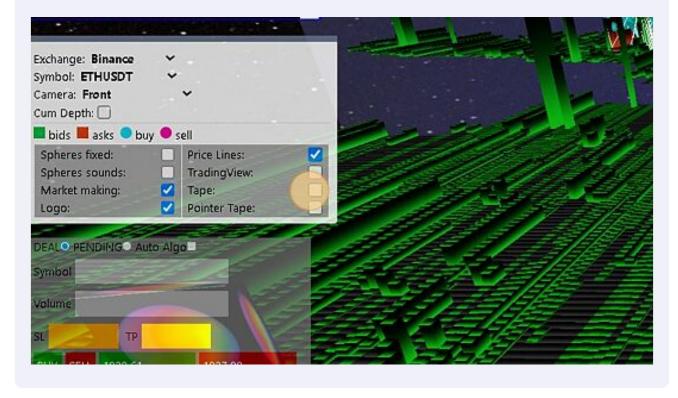

4 Click "LOGIN"

Click this button field, to login with your METAMASK

Click this checkbox. TradingView windows : OFF/ON

8 Click this checkbox.

**9** Click this checkbox. (To add / remove the sounds of the tape)

## Click this checkbox.

## Click this dropdown. To change the instrument!

12 Click this button field. (MT5): To load the HFT signals TAPE.

Click this text field. If you want to filter the HFT signals with a percentage of the SIZE of the TRADE EVENT.