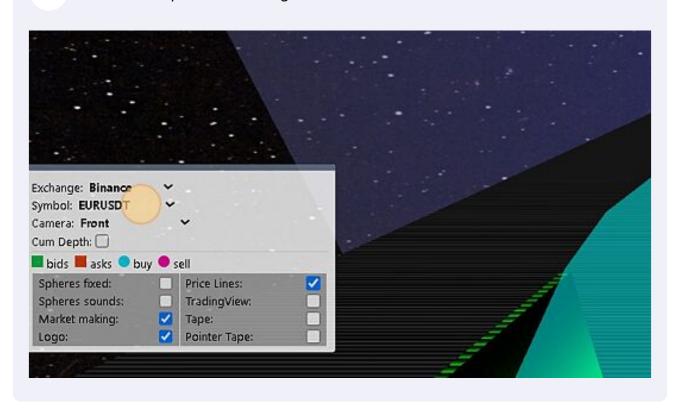

## Click this dropdown. To change the instrument!

12 Click this button field. (MT5): To load the HFT signals TAPE.

Click this text field. If you want to filter the HFT signals with a percentage of the SIZE of the TRADE EVENT.