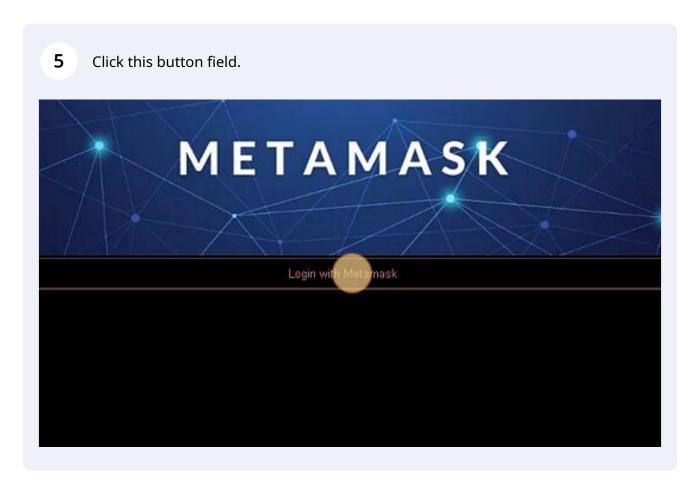

4 Click "LOGIN"

Click this button field, to login with your METAMASK

Click this checkbox. TradingView windows : OFF/ON

8 Click this checkbox.

**9** Click this checkbox. (To add / remove the sounds of the tape)