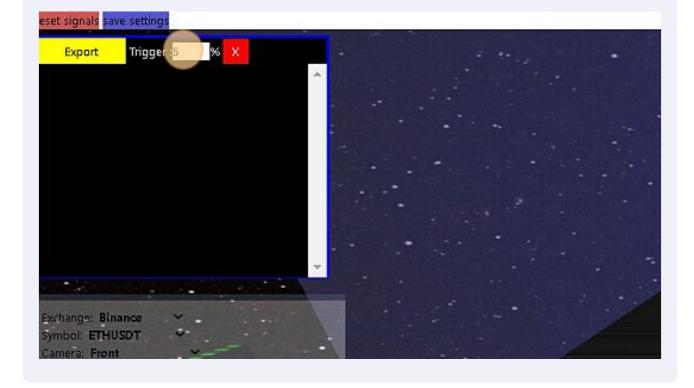

## Click this dropdown. To change the instrument!

12 Click this button field. (MT5): To load the HFT signals TAPE.

Click this text field. If you want to filter the HFT signals with a percentage of the SIZE of the TRADE EVENT.