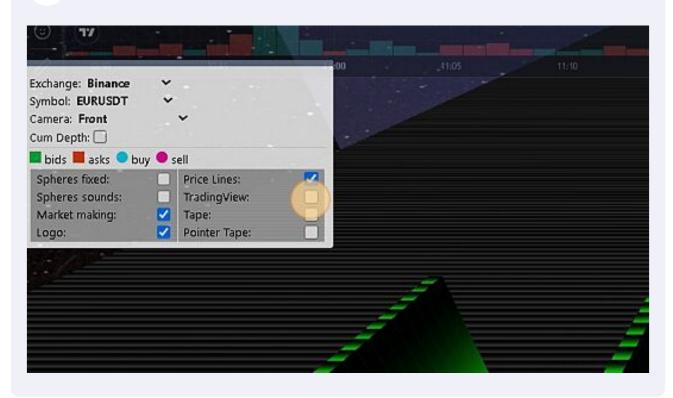

4 Click "LOGIN"

Click this button field, to login with your METAMASK

Click this checkbox. TradingView windows : OFF/ON

8 Click this checkbox.

**9** Click this checkbox. (To add / remove the sounds of the tape)

## Click this checkbox.