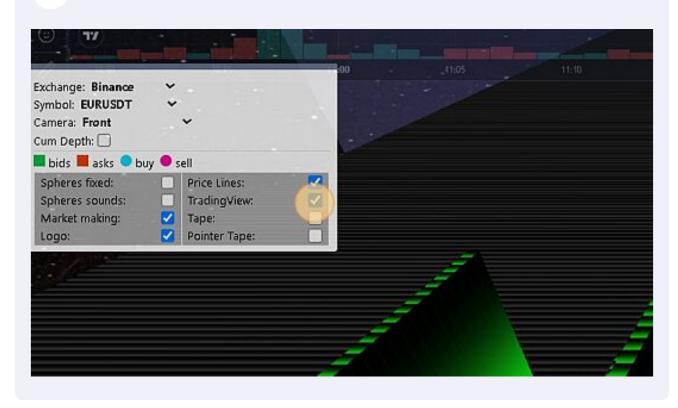

4 Click "LOGIN"

Click this button field, to login with your METAMASK

Click this checkbox. TradingView windows : OFF/ON

8 Click this checkbox.

**9** Click this checkbox. (To add / remove the sounds of the tape)