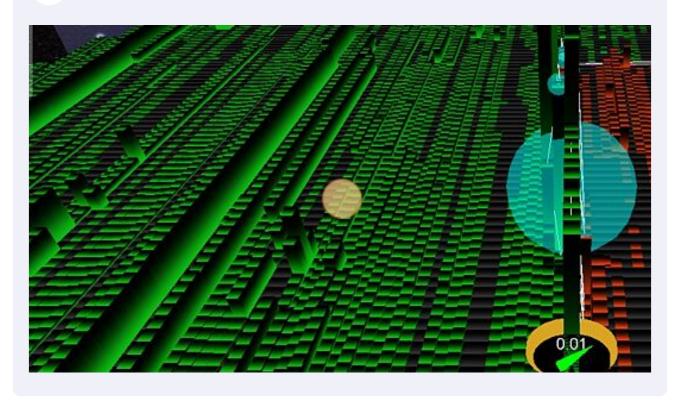

**14** Type "0 **ENTER**" To apply your filter.

15 Click here.

16 Click here. To control the 3D/4D + AR/VR map.

17 Click here. If you want to moove / or turn your map.

Click this checkbox. If you want to add the TAPE (time and sales windows) on the right side.