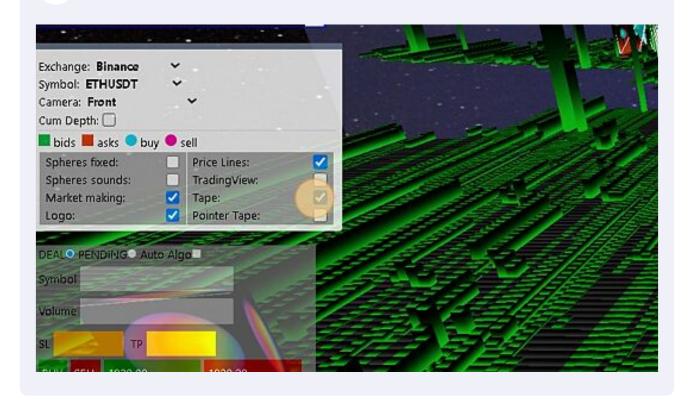

/KFb\//heH

4 Click "LOGIN"





Click this button field, to login with your METAMASK



Click this checkbox. TradingView windows : OFF/ON



8 Click this checkbox.



**9** Click this checkbox. (To add / remove the sounds of the tape)



## Click this checkbox.



## Click this dropdown. To change the instrument!



12 Click this button field. (MT5): To load the HFT signals TAPE.



Click this text field. If you want to filter the HFT signals with a percentage of the SIZE of the TRADE EVENT.



**14** Type "0 **ENTER**" To apply your filter.

15 Click here.



16 Click here. To control the 3D/4D + AR/VR map.



17 Click here. If you want to moove / or turn your map.



Click this checkbox. If you want to add the TAPE (time and sales windows) on the right side.



19 Click this checkbox.



## **20** Click this checkbox.



## 21 Click this checkbox.



22 Click here. To go back to the 3D/4D scene.