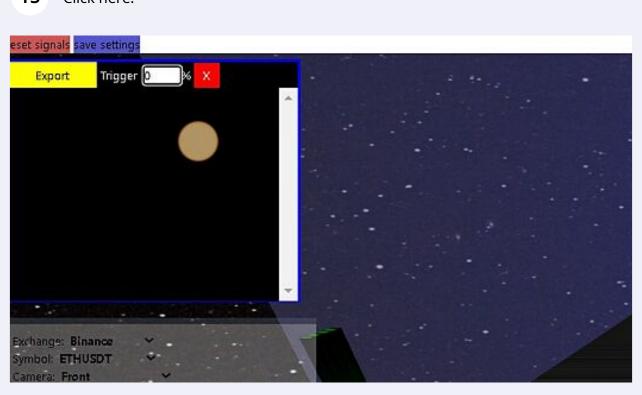

**14** Type "0 **ENTER**" To apply your filter.

15 Click here.

16 Click here. To control the 3D/4D + AR/VR map.

17 Click here. If you want to moove / or turn your map.

Click this checkbox. If you want to add the TAPE (time and sales windows) on the right side.