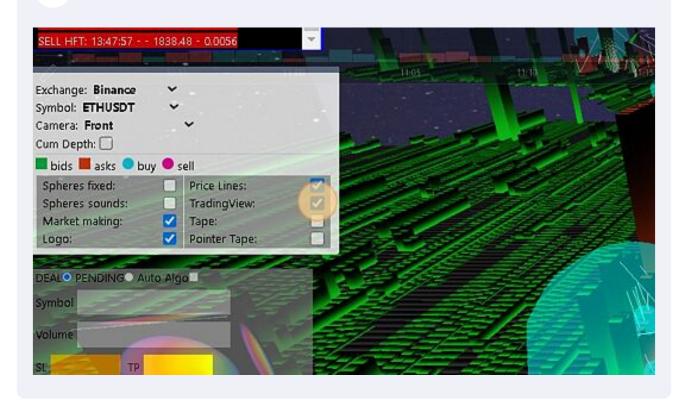

4 Click "LOGIN"

Click this button field, to login with your METAMASK

Click this checkbox. TradingView windows : OFF/ON

8 Click this checkbox.

**9** Click this checkbox. (To add / remove the sounds of the tape)

## Click this checkbox.

## Click this dropdown. To change the instrument!

12 Click this button field. (MT5): To load the HFT signals TAPE.

Click this text field. If you want to filter the HFT signals with a percentage of the SIZE of the TRADE EVENT.

**14** Type "0 **ENTER**" To apply your filter.

15 Click here.

16 Click here. To control the 3D/4D + AR/VR map.

17 Click here. If you want to moove / or turn your map.

Click this checkbox. If you want to add the TAPE (time and sales windows) on the right side.