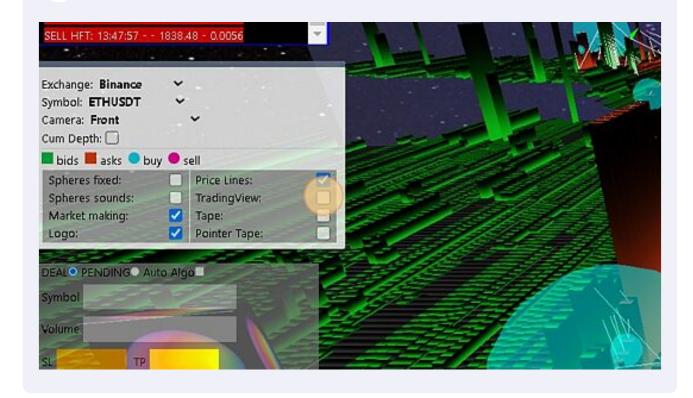

lick this button field, to login with your METAMASK



Click this checkbox. TradingView windows : OFF/ON



8 Click this checkbox.



**9** Click this checkbox. (To add / remove the sounds of the tape)



## Click this checkbox.



## Click this dropdown. To change the instrument!



12 Click this button field. (MT5): To load the HFT signals TAPE.



Click this text field. If you want to filter the HFT signals with a percentage of the SIZE of the TRADE EVENT.



**14** Type "0 **ENTER**" To apply your filter.

15 Click here.



16 Click here. To control the 3D/4D + AR/VR map.



17 Click here. If you want to moove / or turn your map.



Click this checkbox. If you want to add the TAPE (time and sales windows) on the right side.



19 Click this checkbox.



## **20** Click this checkbox.



## 21 Click this checkbox.



22 Click here. To go back to the 3D/4D scene.