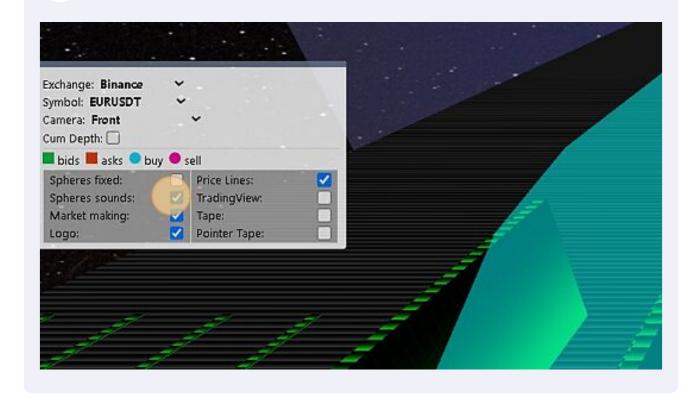

he world's first 3D liquidity visualization tool! With META\_quant, you can analyze and visualize real-time available liquidity on the ... https://twitter.com/QuantMeta metaquant (@QuantMeta) · Twitter 1. Ma liste de surveillance d'aujourd'hui 09/04 Scam Pump Playbook I NFT + Metaverse + Others \$ERN x \$TVK (2021) \$POLS IDO projets : \$ERN \$SUPER Others \$DEGO Les jetons de ventilateur mcap les plus bas \$ARG \$POR disponibles sur OKX, ils jamais eu de traction Attention: ce sont des ieux Degen sans fondamentaux nic twitter com/KFb\//heH

4 Click "LOGIN"





Click this button field, to login with your METAMASK



Click this checkbox. TradingView windows : OFF/ON



8 Click this checkbox.



**9** Click this checkbox. (To add / remove the sounds of the tape)



## Click this checkbox.



## Click this dropdown. To change the instrument!



12 Click this button field. (MT5): To load the HFT signals TAPE.



Click this text field. If you want to filter the HFT signals with a percentage of the SIZE of the TRADE EVENT.



**14** Type "0 **ENTER**" To apply your filter.

15 Click here.



16 Click here. To control the 3D/4D + AR/VR map.



17 Click here. If you want to moove / or turn your map.



Click this checkbox. If you want to add the TAPE (time and sales windows) on the right side.



19 Click this checkbox.



## **20** Click this checkbox.



## 21 Click this checkbox.



22 Click here. To go back to the 3D/4D scene.