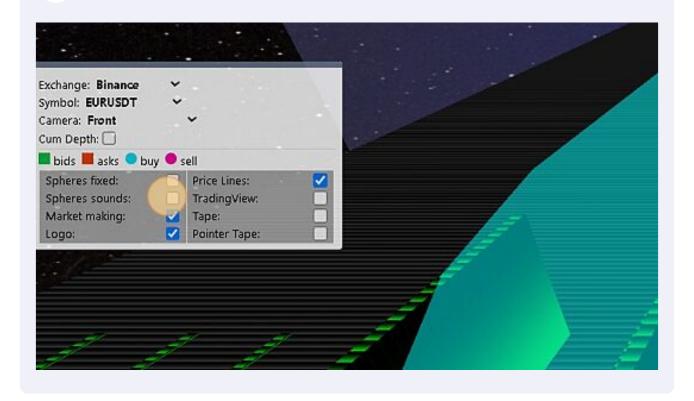

Introducing META\_quant, the world's first 3D liquidity visualization tool! With META\_quant, you can analyze and visualize real-time available liquidity on the ... https://twitter.com/QuantMeta metaquant (@QuantMeta) · Twitter 1. Ma liste de surveillance d'aujourd'hui 09/04 Scam Pump Playbook I NFT + Metaverse + Others \$ERN x \$TVK (2021) \$POLS IDO projets : \$ERN \$SUPER Others \$DEGO Les jetons de ventilateur mcap les plus bas \$ARG \$POR disponibles sur OKX, ils jamais eu de traction Attention: ce sont des ieux Degen sans fondamentaux nic twitter com/KFb\//heH

4 Click "LOGIN"





Click this button field, to login with your METAMASK



Click this checkbox. TradingView windows : OFF/ON



8 Click this checkbox.



**9** Click this checkbox. (To add / remove the sounds of the tape)



## Click this checkbox.



## Click this dropdown. To change the instrument!



12 Click this button field. (MT5): To load the HFT signals TAPE.



Click this text field. If you want to filter the HFT signals with a percentage of the SIZE of the TRADE EVENT.



**14** Type "0 **ENTER**" To apply your filter.

15 Click here.



16 Click here. To control the 3D/4D + AR/VR map.



17 Click here. If you want to moove / or turn your map.



Click this checkbox. If you want to add the TAPE (time and sales windows) on the right side.



19 Click this checkbox.



## **20** Click this checkbox.



## 21 Click this checkbox.



22 Click here. To go back to the 3D/4D scene.