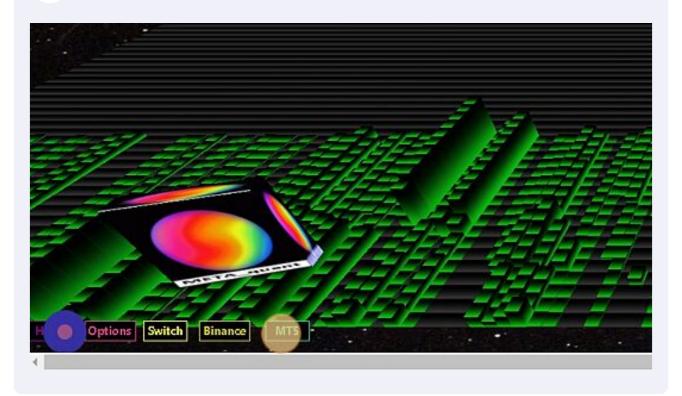

## Click this dropdown. To change the instrument!

12 Click this button field. (MT5): To load the HFT signals TAPE.

Click this text field. If you want to filter the HFT signals with a percentage of the SIZE of the TRADE EVENT.